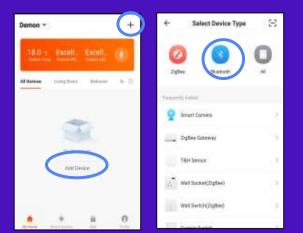

### Start the APP

Keep pressing the button on the gateway, and release, the Indicator will blink Click "Add Device" at home page or the "+" sign to "All Devices" page Click "Bluetooth" option to next page