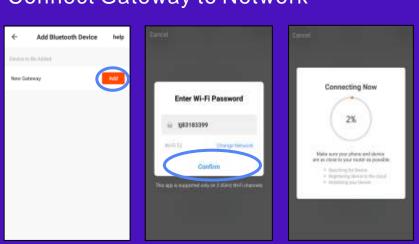

#### Connect Gateway to Network

Click "Add" to add new gateway Select the WIFI network and enter password, then click "Confirm"

Then the gateway will connect to your WIFI network

Click "DONE", then the gateway will be added to the home page.
Then you can control the Bluetooth devices via internet through the gateway