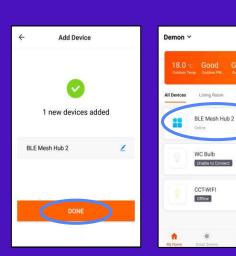

#### Connect Gateway to Network

Click "Add" to add new gateway Select the WIFI network and enter password, then click "Confirm"

Then the gateway will connect to your WIFI network

Click "DONE", then the gateway will be added to the home page.
Then you can control the Bluetooth devices via internet through the gateway