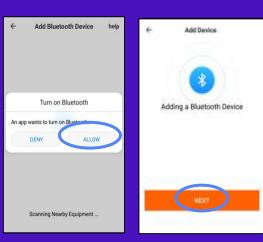

#### Add devices

Turn on the Bluetooth of your phine Click "NEXT" to scan the devices Click "Confirm light slowly blink"